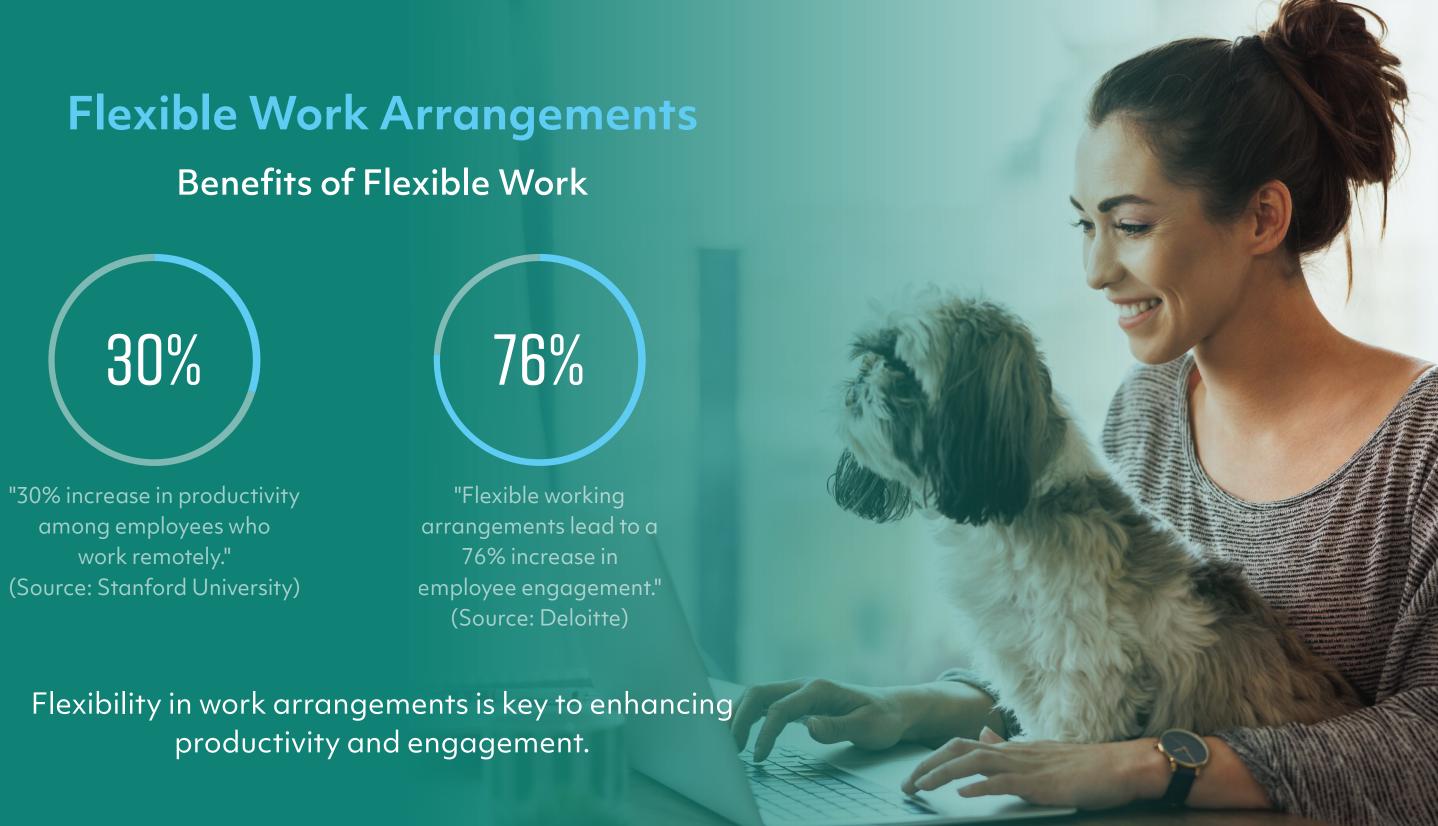

## **Boosting Workforce** Engagement & Resilience:

Highlighting key strategies and statistics on fostering engagement and building resilience within the modern workforce.





## **Resilience Training Benefits**

Impact of Resilience Training

23%

"Organizations with robust resilience training report a 23% decrease in absenteeism." (Source: American Psychological Association)

"Resilience training programs can increase productivity by up to 34%." (Source: HR Technologist)

34%

Effective resilience training enhances productivity and reduces workplace absenteeism.







Transform Your Workplace with Engagement & Resilience

**Visit Us Today:** 

www.unboxedtech.com

Working, Robert Half Workplace Survey on Learning Culture, Virgin Pulse Survey on Employee Wellbeing

Strategies from Unboxed Training & Technology