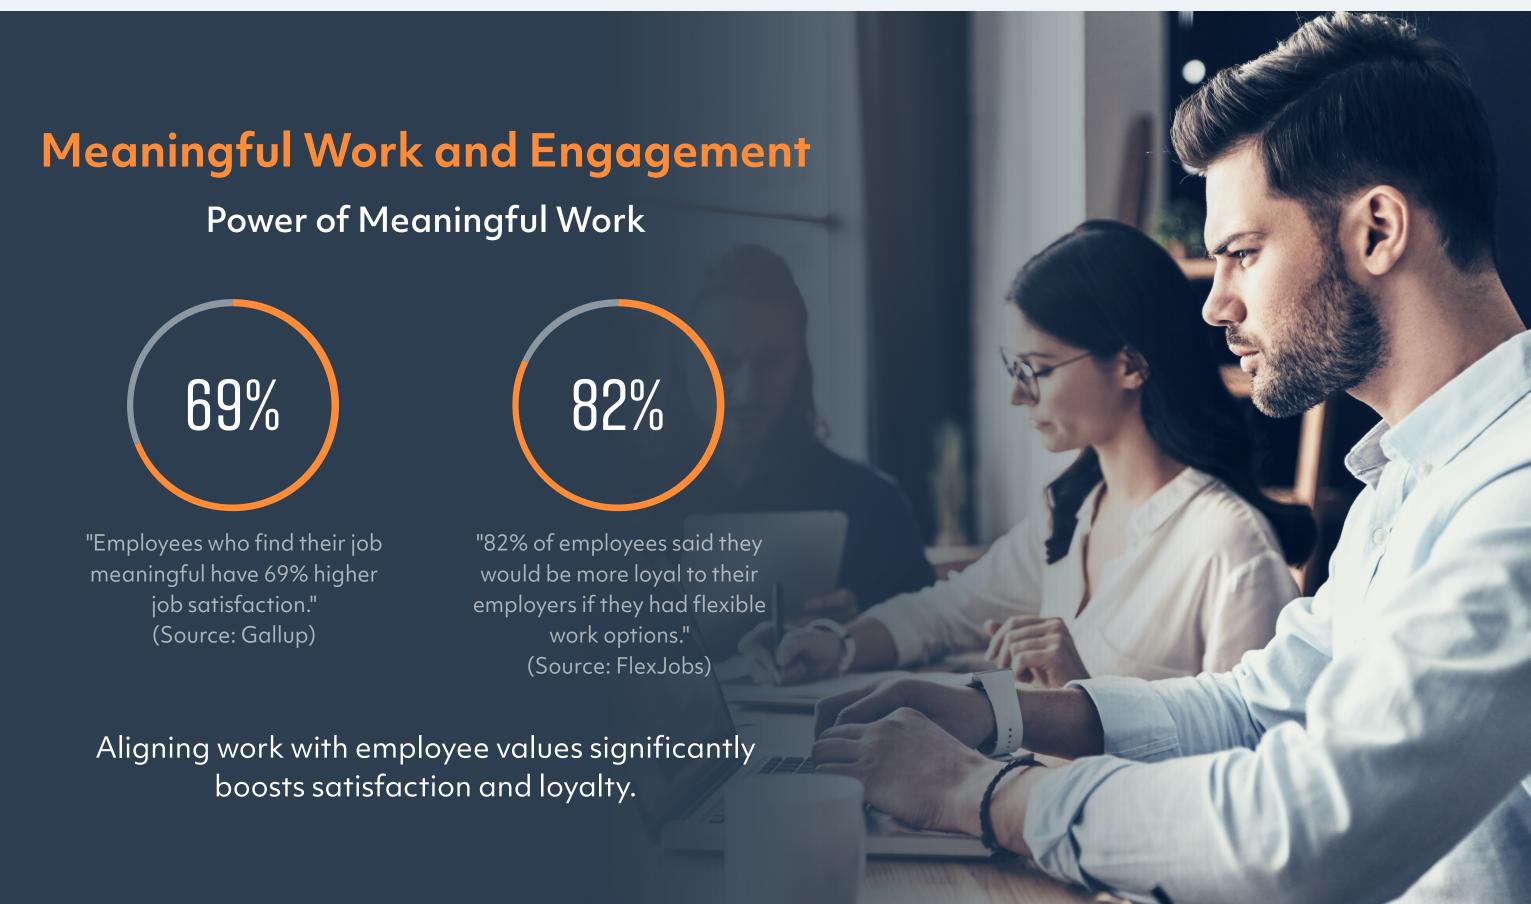

## **Boosting Workforce** Engagement & Resilience:

Highlighting key strategies and statistics on fostering engagement and building resilience within the modern workforce.





## **Resilience Training Benefits**

Impact of Resilience Training

23%

"Organizations with robust resilience training report a 23% decrease in absenteeism." (Source: American Psychological Association)

"Resilience training programs can increase productivity by up to 34%." (Source: HR Technologist)

34%

Effective resilience training enhances productivity and reduces workplace absenteeism.







Transform Your Workplace with Engagement & Resilience

**Visit Us Today:** 

www.unboxedtech.com

Working, Robert Half Workplace Survey on Learning Culture, Virgin Pulse Survey on Employee Wellbeing

Strategies from Unboxed Training & Technology