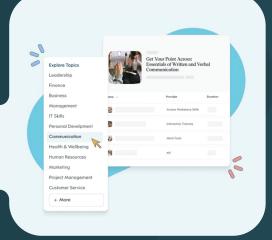

#### How it works

Deliver a world-class learning experience with relevant content for every business need.

We're continuously expanding our library to bring you fresh, engaging content so you can meet compliance requirements, close emerging skills gaps, and equip teams with the skills they'll need for the future of work.

Meet learners where they are with content that's embedded in the tools they already use.

Go1 believes the best way to learn is in the flow of work, which is why we're continuously investing in our integrations ecosystem (70+partners and growing!) so learners have the content they need, right at their fingertips.